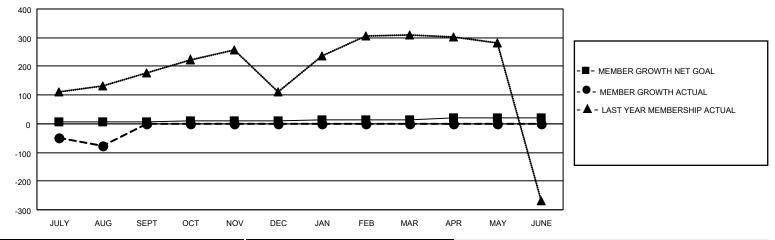

## GOALS AND ACTUAL MEMBERS CUMULATIVE

| DROPPED CLUBS: 12 |     | 30 CLUBS OF 152 ADDED 1 OR<br>MORE NEW MEMBERS | GENDER DISTRIBUTION                 |                                |  |
|-------------------|-----|------------------------------------------------|-------------------------------------|--------------------------------|--|
|                   |     | WORL NEW WILWIDERS                             | MALE<br>FEMALE                      | 2,882 (81.39%)<br>658 (18.58%) |  |
| DROPPED MEMBERS   |     |                                                | NON BINARY                          | 1 (0.03%)                      |  |
| DECEASED          | 0   |                                                | PREFER NOT TO ANSWER                | 0 (0.00%)                      |  |
| CLUB CANCELLED    | 62  | CLICK HERE FOR CUMULATIVE                      | TOTAL FAMILY UNIT MEMBERS           | 1,290                          |  |
| OTHER             | 89  | MEMBERSHIP DATA                                |                                     | ,                              |  |
| TOTAL             | 151 |                                                | FAMILY MEMBERS PAYING HALF DUES 786 |                                |  |
|                   |     |                                                |                                     |                                |  |