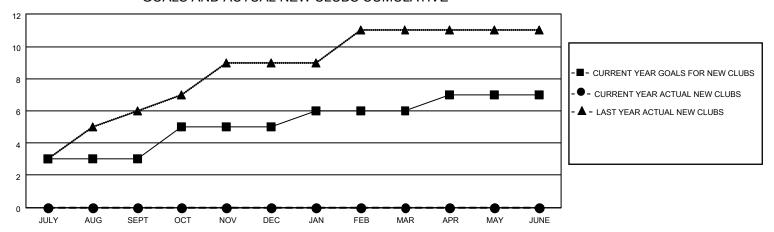

## MONTHLY MEMBERSHIP PROGRESS REPORT

LOCATION INDIA District 320 D Results as of: 8/31/2022

| Clubs RESULTS FOR 2022-2023 |   |   |    | Members RESULTS FOR 2022-2023 |   |    |     |
|-----------------------------|---|---|----|-------------------------------|---|----|-----|
|                             |   |   |    |                               |   |    |     |
| JULY/AUG/SEPT               | 3 | 0 | 12 | JULY/AUG/SEPT                 | 5 | 86 | 151 |
| OCT/NOV/DEC                 | 2 | 0 | 0  | OCT/NOV/DEC                   | 5 | 0  | 0   |
| JAN/FEB/MAR                 | 1 | 0 | 0  | JAN/FEB/MAR                   | 5 | 0  | 0   |
| APR/MAY/JUNE                | 1 | 0 | 0  | APR/MAY/JUNE                  | 5 | 0  | 0   |

## GOALS AND ACTUAL NEW CLUBS CUMULATIVE



## GOALS AND ACTUAL MEMBERS CUMULATIVE



| DROPPED CLUBS: 12 |     | 30 CLUBS OF 152 ADDED 1 OR<br>MORE NEW MEMBERS | GENDER DISTRIBUTION                 |                                |  |
|-------------------|-----|------------------------------------------------|-------------------------------------|--------------------------------|--|
|                   |     | WORL NEW WILWIDERS                             | MALE<br>FEMALE                      | 2,882 (81.39%)<br>658 (18.58%) |  |
| DROPPED MEMBERS   |     |                                                | NON BINARY                          | 1 (0.03%)                      |  |
| DECEASED          | 0   |                                                | PREFER NOT TO ANSWER                | 0 (0.00%)                      |  |
|